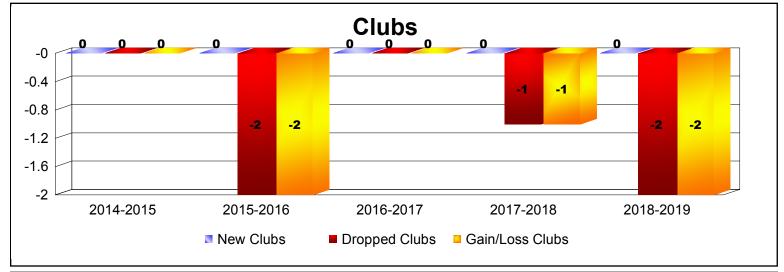

**Disbanded Districts**As of June 2019 Cumulative

| Year      | New<br>Clubs | Dropped<br>Clubs | Gain/<br>Loss<br>Clubs | New<br>Members | Charter<br>Members | Reinstate<br>Members | Transfer<br>Members | Total<br>Member<br>Added | Total<br>Members<br>Dropped | Gain/<br>Loss<br>Members |
|-----------|--------------|------------------|------------------------|----------------|--------------------|----------------------|---------------------|--------------------------|-----------------------------|--------------------------|
| 2014-2015 | 0            | 0                | 0                      | 5              | 0                  | 0                    | 0                   | 5                        | -17                         | -12                      |
| 2015-2016 | 0            | -2               | -2                     | 2              | 0                  | 0                    | 1                   | 3                        | -26                         | -23                      |
| 2016-2017 | 0            | 0                | 0                      | 0              | 0                  | 0                    | 0                   | 0                        | -4                          | -4                       |
| 2017-2018 | 0            | -1               | -1                     | 3              | 0                  | 0                    | 0                   | 3                        | -4                          | -1                       |
| 2018-2019 | 0            | -2               | -2                     | 0              | 0                  | 0                    | 0                   | 0                        | -11                         | -11                      |
| Average   | 0            | -1               | -1                     | 2              | 0                  | 0                    | 0                   | 2                        | -12                         | -10                      |