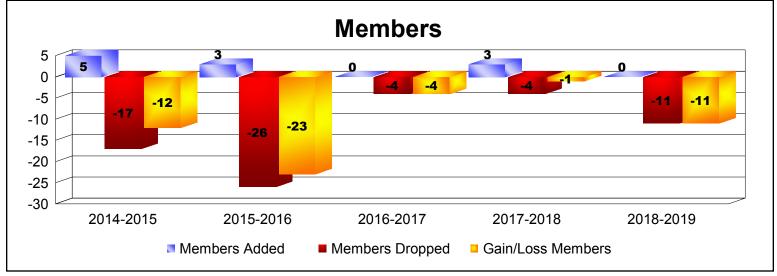

**Disbanded Districts**As of June 2019 Cumulative

| Year      | New<br>Clubs | Dropped<br>Clubs | Gain/<br>Loss<br>Clubs | New<br>Members | Charter<br>Members | Reinstate<br>Members | Transfer<br>Members | Total<br>Member<br>Added | Total<br>Members<br>Dropped | Gain/<br>Loss<br>Members |
|-----------|--------------|------------------|------------------------|----------------|--------------------|----------------------|---------------------|--------------------------|-----------------------------|--------------------------|
| 2014-2015 | 0            | 0                | 0                      | 5              | 0                  | 0                    | 0                   | 5                        | -17                         | -12                      |
| 2015-2016 | 0            | -2               | -2                     | 2              | 0                  | 0                    | 1                   | 3                        | -26                         | -23                      |
| 2016-2017 | 0            | 0                | 0                      | 0              | 0                  | 0                    | 0                   | 0                        | -4                          | -4                       |
| 2017-2018 | 0            | -1               | -1                     | 3              | 0                  | 0                    | 0                   | 3                        | -4                          | -1                       |
| 2018-2019 | 0            | -2               | -2                     | 0              | 0                  | 0                    | 0                   | 0                        | -11                         | -11                      |
| Average   | 0            | -1               | -1                     | 2              | 0                  | 0                    | 0                   | 2                        | -12                         | -10                      |